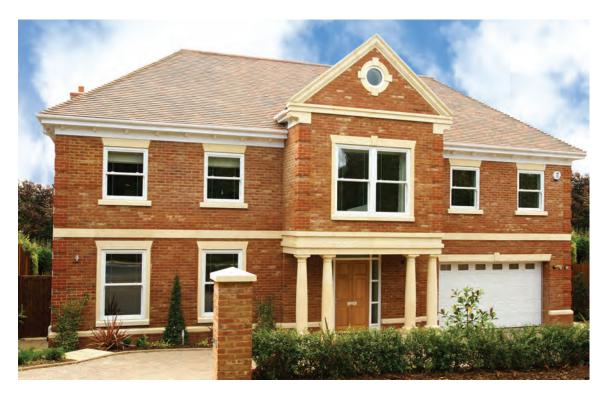

### **Authentic Sliding Sash Windows**

#### With the benefits of modern day technology

Your property is so much more than just a house, it's your home and normally your largest single asset. So when you want to capture the look of a traditional vertical sliding sash window, our PVC-U windows are the perfect solution.

Manufactured to maintain the elegant proportions of traditional sash windows, whilst incorporating the very best of modern day technology, enables you to enjoy the low maintenance and high security of PVC-U without the problems associated with timber sash windows. Your new windows are guaranteed for 10 years as they are

From a terraced house to a stately home, our vertical sliding sash windows ensure that your property retains its character and charm. You can choose from a wide range of styles, colours and hardware options to complement your home perfectly.

The elegant proportions of traditional sash windows have been maintained