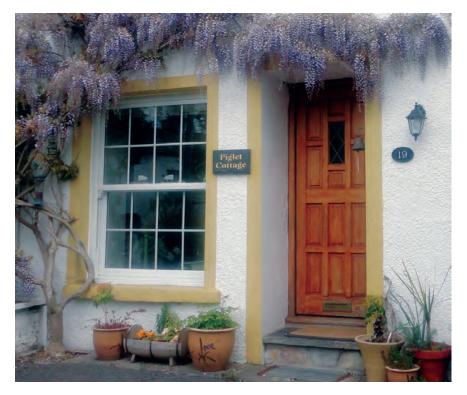

#### Bring elegance and style to your home

Many buildings have been subject to inappropriate window replacements that have ruined the character and look of the property.

Our windows enable you to install new windows that blend into their surroundings

- city or countryside, commercial or residential. Our heritage vertical sliding sash windows are perfect for conservation or traditional projects, a classic look with modern advantages. Sculptured Georgian bars, sash horns, two sliding sashes and a choice of hardware, together with a selection of beautiful finishes, all add to the traditional feel of these beautiful windows.