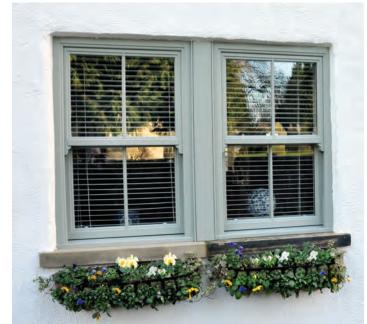

s and products, including windows and doors.

Please note that the 'Secured By Design' specification is not standard and must be requested as part of the window specification.

Robust locking devices ensure your home is secure

## Easy maintenance and cleaning

#### No more sanding and painting



You can now avoid the need for costly cleaning chemicals, varnish and paints. Manufactured using the latest modern materials, your new windows will not rot, flake or peel.

Your new windows will simply require an occasional wipe down with a damp cloth.

The PVC-U vertical sliding sash windows not only slide up and down like traditional windows, but tilt inwards so that the panes can be accessed making it easy to clean your windows from the inside.

Your new windows will not rot, flake or peel









# Energy efficient and environmentally friendly

#### Recyclable, lead-free and energy saving



Energy
Window

A+

A B

B

C

D

Energy Index (XMIster/Iyear)
(Firming) Index controlled by EPIC

Firming Index controlled by EPIC
(Firming) Index controlle

Today's window designers have far more challenges than previous generations. Not only do they need to design windows to withstand the elements, but they have to consider the environmental impact too.

Our windows are not only lead-free, but also carry an A energy rating as standard, with Low-E double glazed units to keep the heat in, and help reduce your heating bills. The windows also have brush seals around the openings for exceptional draught proofing.

Choosing PVC-U is an environmentally friendly choice, as the majority of end o