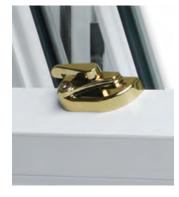

#### **Peace of mind and security**

Travel restrictors

Tilt Facility

Run through sash horns

Lock

Secured By Design

Our vertical sliding sash windows have been designed with not only elegance and authenticity in mind, but security too.

The balances maintain the equilibrium of the sash window at all points of travel and robust locking devices ensure the security of your home.

SBD focuses on crime prevention of homes and commercial premises and promotes the use of security standards for a wide range of applications and products, including windows and doors.

#### Artisan woodgrain collection

Cream Cream on White

Irish Oak\* Irish Oak on White\*

Grey on White\*

Black/Brown on White\*

High quality balance weights and hardware are fixed to integral reinforcements for reliable and smooth opening time after time. Hardware is available in White, Gold, Chrome and Satin Chrome.