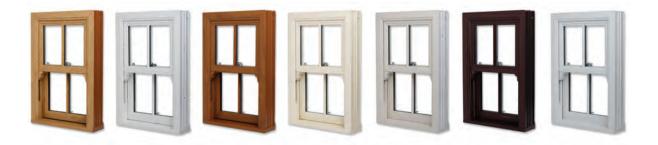

Choose from the classic White PVC-U, or a range of options including Golden Oak, Cherrywood, Irish Oak, Cream and White woodgrains, see page 10 for full options.

Install windows that blend into the surroundings

Our vertical sliding sash windows are available in the colours below. The foiled finishes bring windows to life with a glossy, freshly painted, realistic wood effect, a grained wooden finish that never needs painting! You also have the option to have your windows White on the inside and foiled on the outside.