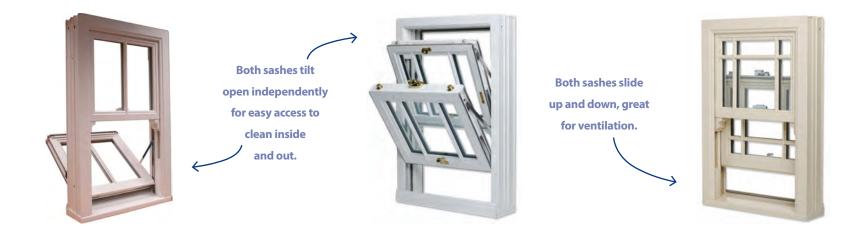

#### **Key features:**

- Sculptured Georgian bars
- Traditional run through sash horns
- Both sashes slide
- Reinforced with galvanised steel

- Low maintenance no sanding or painting
- Easy Clean Facility
- Ouick to install
- 10 Year Guarantee

Your new windows will simply require an occasional wipe down with a damp cloth.

The PVC-U vertical sliding sash windows not only slide up and down like traditional windows, but tilt inwards so that the panes can be accessed making it easy to clean your windows from the inside.