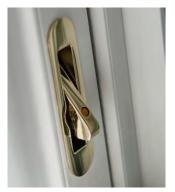

### Safe and secure with a beautiful finish

#### **Peace of mind and security**

Travel restrictors

Tilt Facility

Run through sash horns

Lock

Secured By Design

Our vertical sliding sash windows have been designed with not only elegance and authenticity in mind, but security too.

Vertical sliding sash windows are fully reinforced, not only to prevent deflection in windy weather, but also to strengthen the sashes so that they are capable of carrying the weight of the glass and provide a strong secure fixing for handles, latches and other components.

The balances maintain the equilibrium of the sash window at all points of travel and robust locking devices ensure the security of your home.

SBD focuses on crime prevention of homes and commercial premises and promotes the use of security standards for a wide range of applications and products, including windows and doors.

Please note that the 'Secured By Design' specification is not standard and must be requested as part of the window specification.

Robust locking devices ensure your home is secure