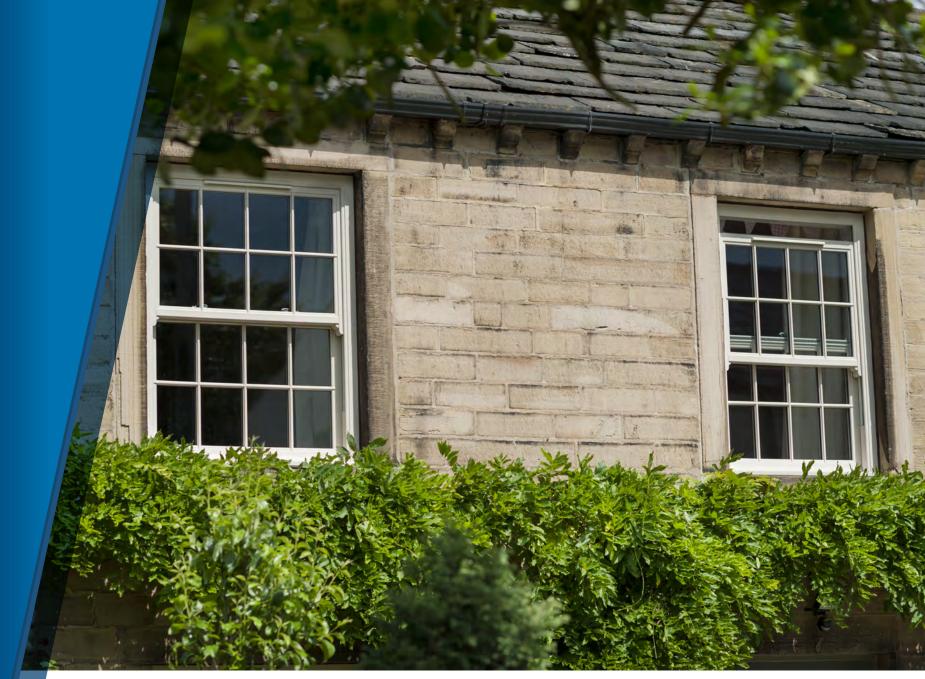

### **Authentic Sliding Sash Windows**

From a terraced house to a stately home, our vertical sliding sash windows ensure that your property retains its character and charm. You can choose from a wide range of styles, colours and hardware options to complement your home perfectly.

The elegant proportions of traditional sash windows have been maintained