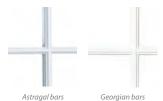

To achieve a traditional look without the need for individual units of glass, our vertical sliding sash windows offer a choice of internal/external glazing bars. Run through sash horns provide another decorative option for a truly authentic look.

panes of glass)

Georgian bars Run through sash Standard sash horns (applied to external (fitted between horns

(White/White Woodgrain Only)