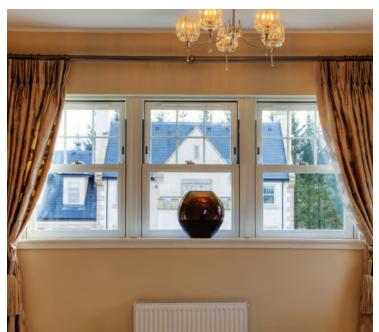

#### Bring elegance and style to your home

Many buildings have been subject to inappropriate window replacements that have ruined the character and look of the property.

Our windows enable you to install new windows that blend into their surroundings

- city or countryside, commercial or residential. Our heritage vertical sliding sash windows are perfect for conservation or traditional projects, a classic look with modern advantages. Sculptured Georgian bars, sash horns, two sliding sashes and a choice of hardware, together with a selection of beautiful finishes, all add to the traditional feel of these beautiful windows.