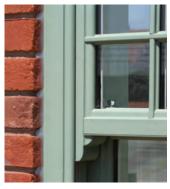

### **Authentic Sliding Sash Windows**

#### With the benefits of modern day technology

Your property is so much more than just a house, it's your home and normally your largest single asset. So when you want to capture the look of a traditional vertical sliding sash window, our PVC-U windows are the perfect solution.

Manufactured to maintain the elegant proportions of traditional sash windows, whilst incorporating the very best of modern day technology, enables you to enjoy the low maintenance and high security of PVC-U without the problems associated with timber sash windows. Your new windows are guaranteed for 10 years as they are

From a terraced house to a stately home, our vertical sliding sash windows ensure that your property retains its character and charm. You can choose from a wide range of styles, colours and hardware options to complement your home perfectly.

The elegant proportions of traditional sash windows have been maintained