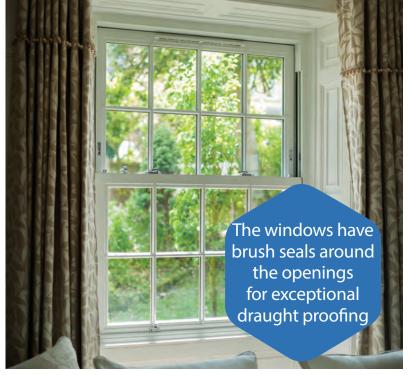

Our windows are not only lead-free, but also carry an A energy rating as standard, with Low-E double glazed units to keep the heat in, and help reduce your heating bills. The windows also have brush seals around the openings for exceptional draught proofing.