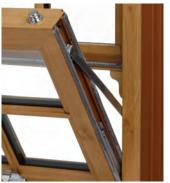

## Easy maintenance and cleaning

#### No more sanding and painting

You can now avoid the need for costly cleaning chemicals, varnish and paints. Manufactured using the latest modern materials, your new windows will not rot, flake or peel.

Your new windows will simply require an occasional wipe down with a damp cloth.

The PVC-U vertical sliding sash windows not only slide up and down like traditional windows, but tilt inwards so that the panes can be accessed making it easy to clean your windows from the inside.

Your new windows will not rot, flake or peel