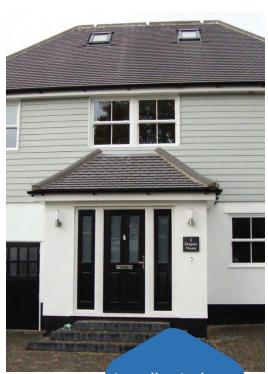

### Modern windows that look like the original

#### Bring elegance and style to your home

Many buildings have been subject to inappropriate window replacements that have ruined the character and look of the property.

Our windows enable you to install new windows that blend into their surroundings

- city or countryside, commercial or residential. Our heritage vertical sliding sash windows are perfect for conservation or traditional projects, a classic look with modern advantages. Sculptured Georgian bars, sash horns, two sliding sashes and a choice of hardware, together with a selection of beautiful finishes, all add to the traditional feel of these beautiful windows.

Choose from the classic White PVC-U, or a range of options including Golden Oak, Cherrywood, Irish Oak, Cream and White woodgrains, see page 10 for full options.

Install windows that blend into the surroundings