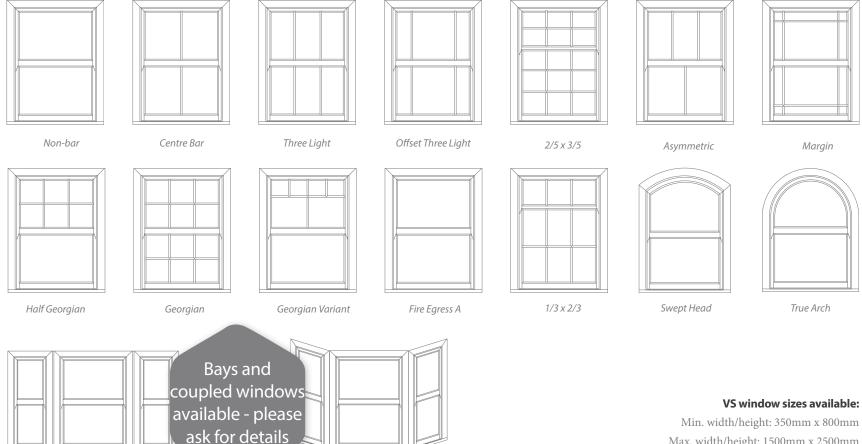

# Styles and shapes

#### Windows to suit every home

Our vertical sliding sash windows can be manufactured to a style to suit your home. Here are a few examples of the bar layouts available. Our windows come with equal sized top and bottom sashes (50/50 split) as standard, however we are able to manufacture other split ratios at your request (minimum transom drop of 350mm).

Max. width/height: 1500mm x 2500mm