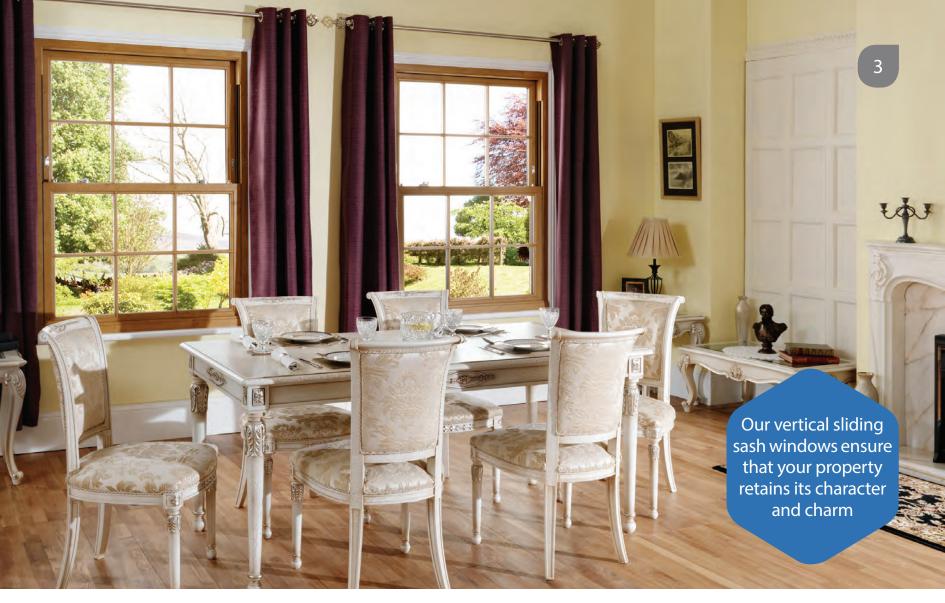

From a terraced house to a stately home, our vertical sliding sash windows ensure that your property retains its character and charm. You can choose from a wide range of styles, colours and hardware options to complement your home perfectly.